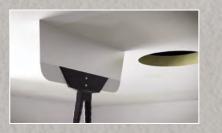

#### INSTALLATION OVERVIEW Mono Acoustic TE

A / Grid installation (optional) Install Chicago Metallic<sup>™</sup> Monolithic grid.

B / Panel installation Fix the Rockfon Mono Acoustic panels to the grid. Direct installation (mechanical / adhesive) on airtight substrate is also possible.

**C** / **Fill joints, insert tape and finish joints** Use your preferred tool to fill the joint. Repeat until the joint is properly filled.

**D** / **Sand joints only** Sand the filled joints with your preferred tool to level the panel surface.