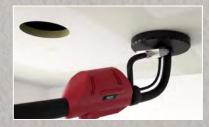

#### INSTALLATION OVERVIEW Mono Acoustic TE

A / Grid installation (optional) Install Chicago Metallic<sup>™</sup> Monolithic grid.

B / Panel installation Fix the Rockfon Mono Acoustic panels to the grid. Direct installation (mechanical / adhesive) on airtight substrate is also possible.

**C** / **Fill joints, insert tape and finish joints** Use your preferred tool to fill the joint. Repeat until the joint is properly filled.

**D** / **Sand joints only** Sand the filled joints with your preferred tool to level the panel surface.