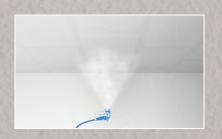

E / Check joints and centre of panels

**F** / **Spray surface (1)** Spray one thin layer of render on the full surface (crossing).

**G** / **Spray surface (2)** Spray one thin layer of render on the full surface (crossing) panels

**H** / **Spray surface (3)** Finish the surface with a thin final layer of render (crossing).

With our trained and dedicated network of certified Rockfon Mono Acoustic installers, you'll benefit from high quality service and support from start to finish, ensuring confidence in the final result