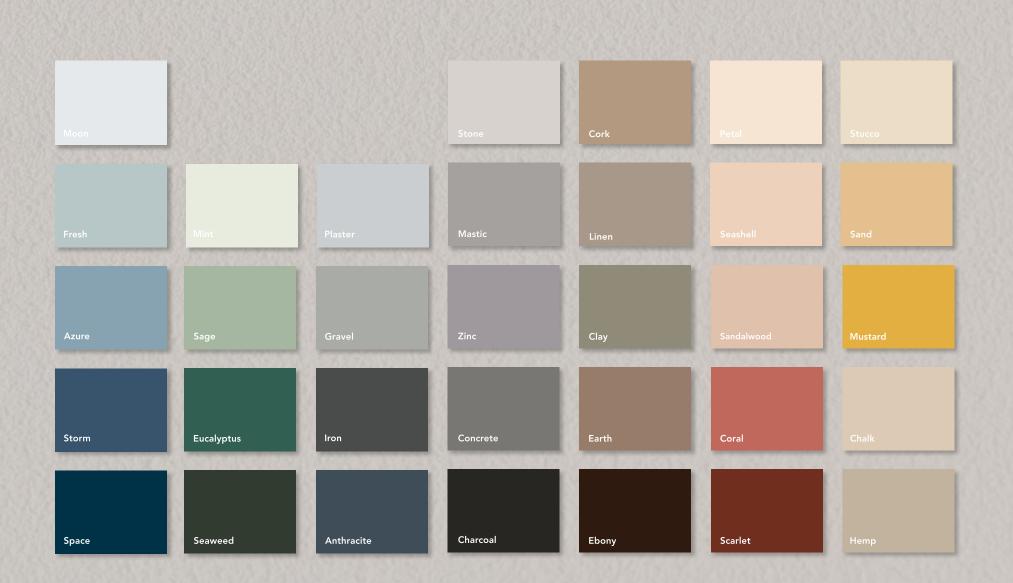

We believe that the next generation of acoustic solutions should be made with respect for future generations. Rockfon Mono Acoustic is Cradle to Cradle Certified<sup>®</sup> at the Silver level. We use natural rock – an abundant, closed-loop, and fully recyclable material – as the core material of our high-performing acoustic solutions. The recycled content of our products ranges from 29 to 64 percent, and we continue to expand our take-back scheme, Rockcycle, across different markets.