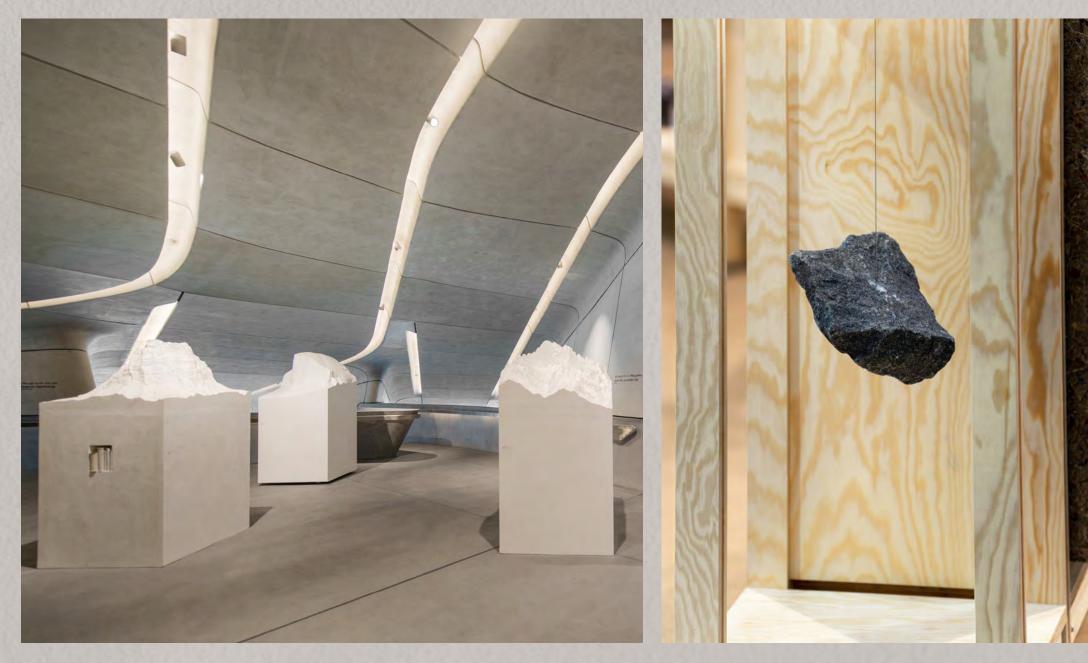

## INTRODUCTION

Capture a signature look and brilliant acoustics in a single masterstroke

Rockfon Mono Acoustic opens unlimited possibilities to design aweinspiring architectural ceilings and walls. Flat, sloped, and curved in any way, you have complete freedom to innovate.

Take a look at how you can push the boundaries of acoustic design.

#### A SOLUTION FOR TODAY AND TOMORROW

Carefully developed to complement building materials like stone, cement, wood, and metal, the monolithic ceiling solution Rockfon Mono Acoustic seamlessly blends with the textures and colours of today and tomorrow, helping create contemporary interiors that are pleasing to both the eyes and the ears.