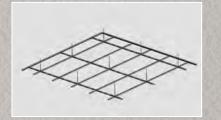

#### INSTALLATION OVERVIEW Mono Acoustic TE

A / Grid installation (optional) Install Chicago Metallic<sup>™</sup> Monolithic grid.

B / Panel installation Fix the Rockfon Mono Acoustic panels to the grid. Direct installation (mechanical / adhesive) on airtight substrate is also possible.