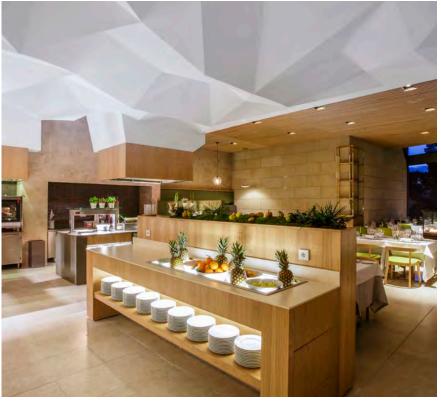

Project Restaurant La Maruca - López de Hoyos, Madrid, Spain Product Rockfon Mono Acoustic White Architect Zooco Estudio Installer ByKoncept

Project Brasserie Astoria, Stockholm, Sweden Product Rockfon Mono Acoustic Colour Architect JOYN Studio Installer Allakustik Underbara Tak